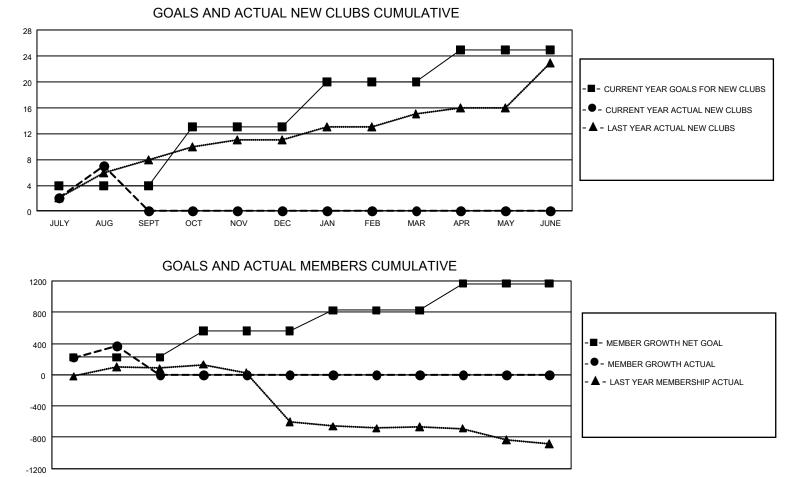

## GAT MONTHLY MEMBERSHIP PROGRESS REPORT

GMT Constitutional Area 3, Group D

REPORT DOES NOT INCLUDE CLUBS IN UNDISTRICTED AREAS.

|               | Club          | )S          |               | Members<br>RESULTS FOR 2020-2021 |                        |                         |                                                    |  |  |
|---------------|---------------|-------------|---------------|----------------------------------|------------------------|-------------------------|----------------------------------------------------|--|--|
|               | RESULTS FOR   | R 2020-2021 |               |                                  |                        |                         |                                                    |  |  |
| QUARTER       | NEW CLUB GOAL | NEW CLUBS   | DROPPED CLUBS | QUARTER MEME                     | BER GROWTH NET<br>GOAL | MEMBER GROWTH<br>ACTUAL | DROPPED<br>MEMBERS ACTUAL<br>(including transfers) |  |  |
| JULY/AUG/SEPT | 12            | 7           | 2             | JULY/AUG/SEPT                    | 225                    | 688                     | 239                                                |  |  |
| OCT/NOV/DEC   | 27            | 0           | 0             | OCT/NOV/DEC                      | 335                    | 0                       | 0                                                  |  |  |
| JAN/FEB/MAR   | 21            | 0           | 0             | JAN/FEB/MAR                      | 265                    | 0                       | 0                                                  |  |  |
| APR/MAY/JUNE  | 15            | 0           | 0             | APR/MAY/JUNE                     | 340                    | 0                       | 0                                                  |  |  |